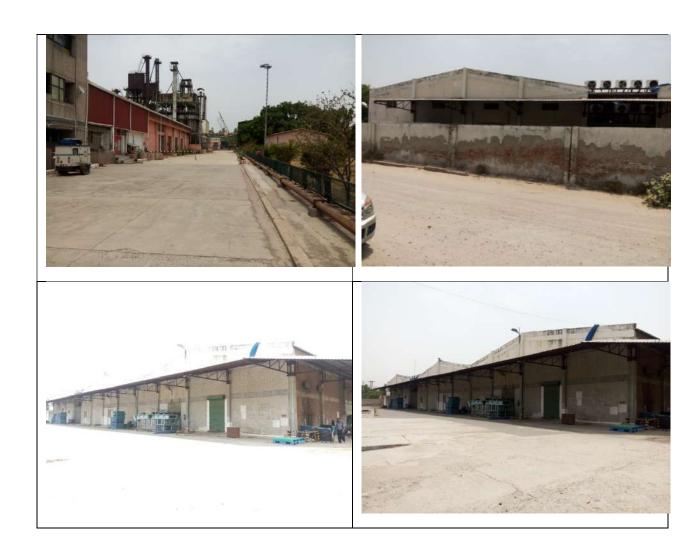

## **LOT-2** Immovable Properties of factory land & building

| s.no. | Asset Class                | Location                                                                     | Area                                                  |
|-------|----------------------------|------------------------------------------------------------------------------|-------------------------------------------------------|
| 1     | Factory Land<br>(Freehold) | Village Harsaru Mile Stone, 21st<br>Pataudi Road, Gurugram Haryana<br>122505 | 126 Karnal – 86<br>Marla<br>Total Area 16.29<br>Acres |
| 2     | Factory Building           | Village Harsaru Mile Stone, 21st<br>Pataudi Road, Gurugram Haryana<br>122505 | Built up Area<br>18315 Sq. Mtr.<br>Approx             |