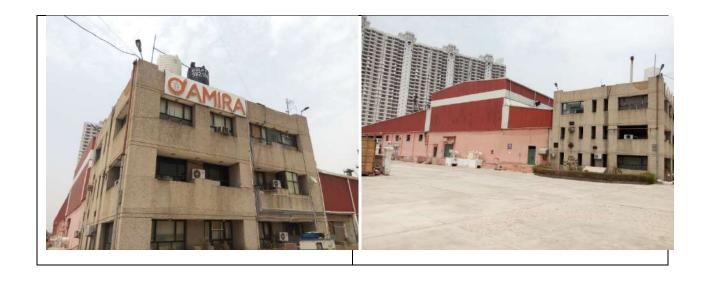

## **LOT-2** Immovable Properties of factory land & building

| s.no. | Asset Class                | Location                                                                     | Area                                                  |
|-------|----------------------------|------------------------------------------------------------------------------|-------------------------------------------------------|
| 1     | Factory Land<br>(Freehold) | Village Harsaru Mile Stone, 21st<br>Pataudi Road, Gurugram Haryana<br>122505 | 126 Karnal – 86<br>Marla<br>Total Area 16.29<br>Acres |
| 2     | Factory Building           | Village Harsaru Mile Stone, 21st<br>Pataudi Road, Gurugram Haryana<br>122505 | Built up Area<br>18315 Sq. Mtr.<br>Approx             |